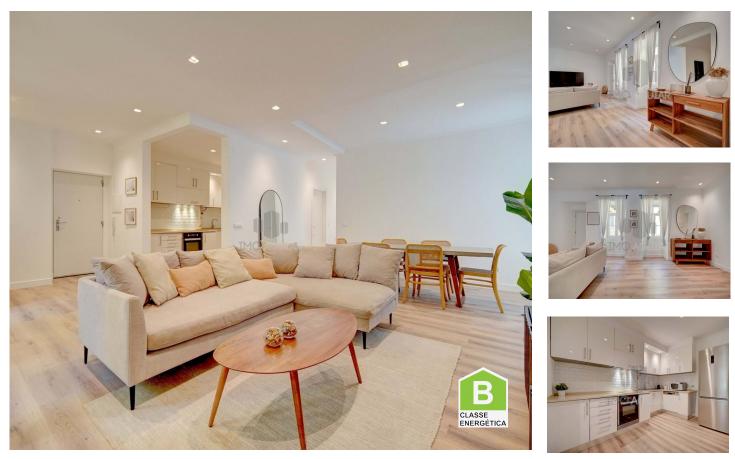

## 2 bedroom apartment in Alcântara, Lisbon

Discover this magnificent two-bedroom apartment located in the heart of Lisbon, in a building with a privileged location. With a total area of 120m<sup>2</sup>, this property renovated in 2024 offers a comfortable and welcoming environment for your family.

The apartment has a modern design, with double-glazed windows that allow natural light to enter, creating a bright and airy atmosphere in all spaces. The two spacious bedrooms are ideal for relaxing after a long day at work, while the two elegant bathrooms are perfect for relaxing and recharging.

Enjoy relaxing moments on the cozy terrace, where you can enjoy breathtaking views of the city. This apartment is a true gem in bustling Lisbon, offering the perfect balance between modern comfort and tradition.

## **Property Features**

- Built year: 1987
- Energetic certification: B

- Double glazing
- Balcony

Renovation year: 2024

Sofia Aguiar

964549936 <sup>2</sup> info.imoaguiar@gmail.com

T +351 291 222 418 <sup>1</sup> · T +351 964 549 936 <sup>2</sup> · E info.imoaguiar@gmail.com Rua Ivens,3 - Edif. Dona Mécia, -1AC - 9000-046 Funchal AMI 12360